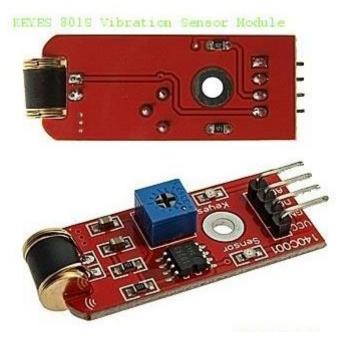

## **KEYES 801S Vibration Sensor Module**

Main chip: LM393, vibration probe Working voltage: DC 3-5V Main features:

- 1. with signal output indicator;
- 2. with analog output and TTL level signal output;
- 3. high level is for valid signal output, indicator light is off;
- 4. adjustable sensitivity (fine adjustment);
- 5. wide range of vibration detection, non-directional;
- 6. with mounting holes, flexible and convenient installation of hardware.

Application: used in burglar alarm, electronic lock, mechanical equipment vibration detection, vibration detecting occasions such as bull 's-eye count in the shooting range test;