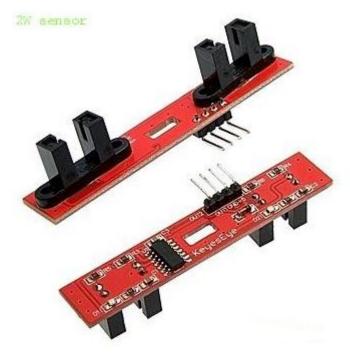

## 2W sensor

The module is intelligent car speed measurement module! It adopts groove—type photoelectric correlation and can be triggered once the non-transparent object passes through the groove (used in conjunction with car encoder sold in our shop)! It is equipped with schmitt trigger to eliminate vibrating pulse. It can be applied to distance measurement as well as rotate speed measurement of cars! and our car encoder)!

The four pins are defined as GND OUT1 OUT2 OUT1, among them, OUT1 OUT2 +5 is level output! Direct connection to microcontroller IO port. Each channel carries a LED indicating its output status

**RUI CHI**