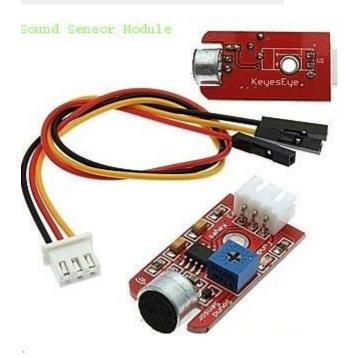

## Sound Sensor Module

## Shipping list:

1. Sound sensor/high sensitivity microphone/sensor module \*1, with three-PIN Dupont line\*1 The module usage

Sound sensor module, sound detection module, used for sound detection

It adopts high sensitive capacitive electret microphone sensor. The module has two output:

- 1. AO, analog output, real-time output voltage signal of microphone
- 2. DO, when the intensity of the sound reaches a certain threshold, it output high and low level signal (the threshold and its sensitivity can be adjusted by potentiometer) Module features:
- 1. size: 37 mm X 18 mm
- 2. has 3mm installation screw holes
- 3. use the 3-5.5V DC power supply
- 4. with analog output
- 5. with threshold trigging level output
- 6. electret microphone, high sensitivity.
- 7. with indicator light for power
- 8. with indicator light for comparator output