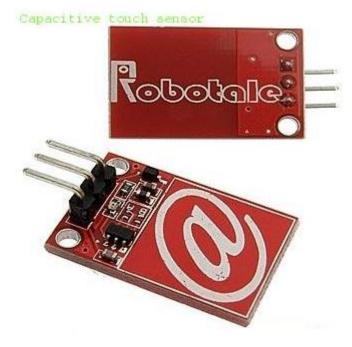

## Capacitive touch sensor

Touch keys detect IC, provide 1 touch keys. Touch detection IC is used to replace the traditional with variable area keys Button key and design. The low power consumption and wide operating voltage are the DC and AC features of the touch keys. Working voltage 2.0V~5.5V After the power need to about 0.5 sec of the stability time, this time do not touch the key, At this time all functions are prohibited Always self calibration When the bond is not touched, the weight of the calibration period is about 4.0sec Application Extensive consumer products Waterproof appliance Button button replacement On board with blue LED indicator light Board size: 23.5 X 15.5 mm 1 pin + VCC 2 foot output OUT 3 pin for power - GND The output OUT can directly control the relay module of our shop, and can also directly enter the IO or ARDUINO of the microcontroller IO